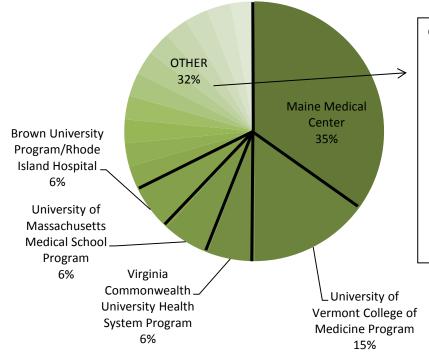

## 2016 TUSM Match Data: Where are they Going?

OTHER: 1 student at each program Abington Memorial Hospital Brigham & Women's Hospital Massachusetts General Hospital Northwestern University - McGaw Medical Center San Mateo County Program St. Elizabeth's Medical Center/Steward Health Care University of California - Riverside Program Riverside University of Connecticut School of Medicine Program University of Michigan Medical School Program University of Utah Affiliated Hospitals Yale- New Haven Hospital