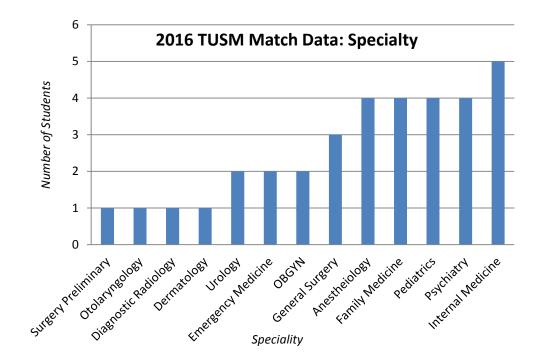

## Tufts University School of Medicine, Maine Track Program, Class of 2016

(n=37)

- 95% of students matched
- 100% of students got into their specialty of choice