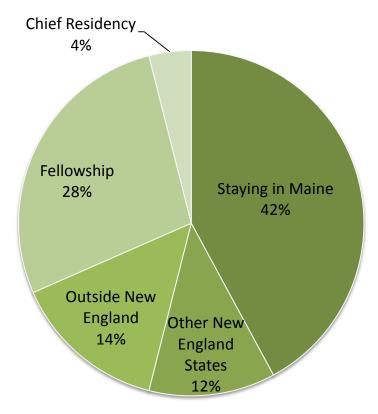

#### **OUTGOING RESIDENTS, CLASS OF 2016**

(n=76)

## Class of 2016: Where Are They Going?